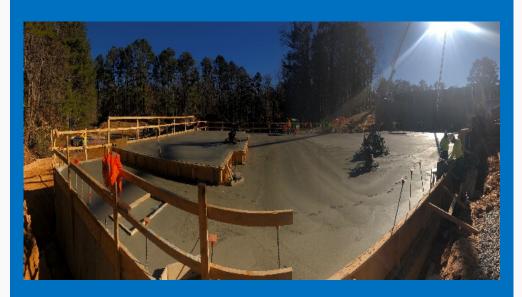

Slab on Grade Concrete Prep at Gym Addition

Slab on Grade Concrete Pour at Gym Addition

**Balfour Beatty** 